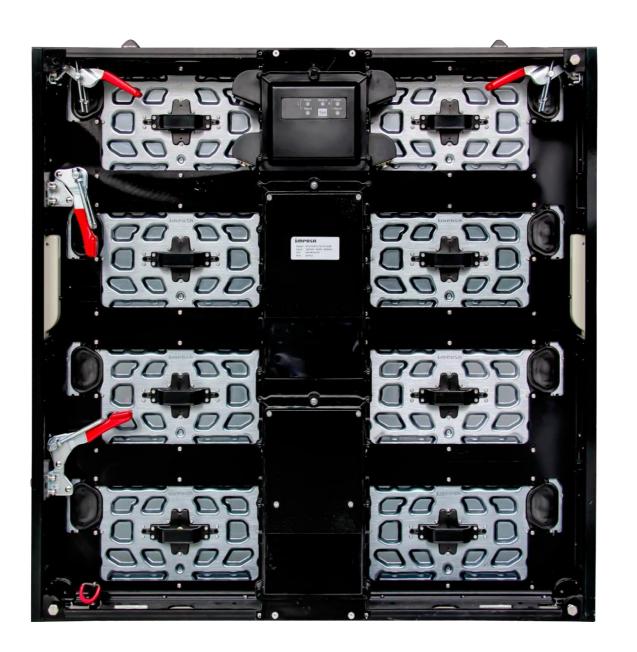

#### Cabinet Structure

Fixed Installation 640mm x 1280mm Front Service

Fixed Installation 640mm x 1280mm Back Service

Rental series

Custom Cabinet 1536mm x 960mm

#### Module Structure

P13.3-P26.7 module Size: 320X320mm

P10 module Size: 320mm x 160mm

P10.6/P16 Special Size Size: 384mm x 192mm

#### "Ability to integrate into a multitude of applications in a matter of minutes"

The main benefit of this cabinet is its ability to integrate into a multitude of applications in a matter of minutes. Whether you choose to integrate into a fixed or rental project is completely up to the end user. This cabinet has been specifically designed to be light-weight and rugged thus labeling this product as the only all-in-one solution on the market.