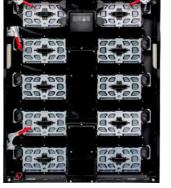

#### Cabinet Structure

Fixed Installation 640mm x 1280mm Front Service

Fixed Installation 640mm x 1280mm Back Service

Rental series

Custom Cabinet 1536mm x 960mm

#### Module Structure

P13.3-P26.7 module Size: 320X320mm

P10 module Size: 320mm x 160mm

P10.6/P16 Special Size Size: 384mm x 192mm

#### "Ability to integrate into a multitude of applications in a matter of minutes"

The main benefit of this cabinet is its ability to integrate into a multitude of applications in a matter of minutes. Whether you choose to integrate into a fixed or rental project is completely up to the end user. This cabinet has been specifically designed to be light-weight and rugged thus labeling this product as the only all-in-one solution on the market.