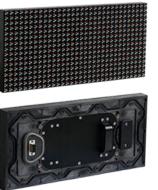

#### Cabinet Structure

Fixed Installation 640mm x 1280mm Front Service

Fixed Installation 640mm x 1280mm Back Service

Rental series

Custom Cabinet 1536mm x 960mm

#### Module Structure

P13.3-P26.7 module Size: 320X320mm

P10 module Size: 320mm x 160mm

P10.6/P16 Special Size Size: 384mm x 192mm

#### "Ability to integrate into a multitude of applications in a matter of minutes"

The main benefit of this cabinet is its ability to integrate into a multitude of applications in a matter of minutes. Whether you choose to integrate into a fixed or rental project is completely up to the end user. This cabinet has been specifically designed to be light-weight and rugged thus labeling this product as the only all-in-one solution on the market.