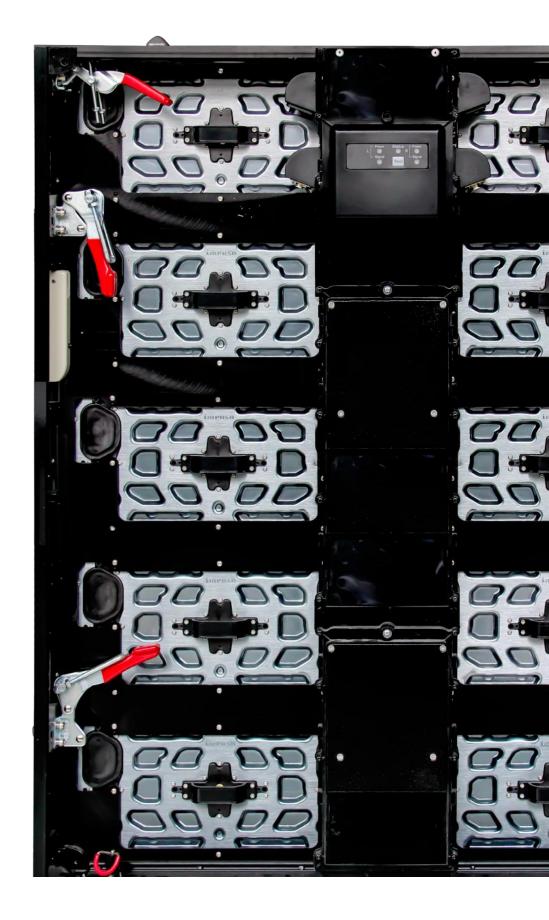

#### Cabinet Structure

Fixed Installation 640mm x 1280mm Front Service

Fixed Installation 640mm x 1280mm Back Service

Rental series

Custom Cabinet 1536mm x 960mm

#### "Ability to integrate into a multitude of applications in a matter of minutes"

The main benefit of this cabinet is its ability to integrate into a multitude of applications in a matter of minutes. Whether you choose to integrate into a fixed or rental project is completely up to the end user. This cabinet has been specifically designed to be light-weight and rugged thus labeling this product as the only all-in-one solution on the market.