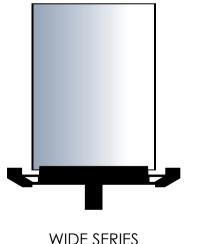

#### **OPTIONS**

We offer a variety of flexible mounting options to accommodate each unique application:

**TALL SERIES** 4.8M X 3.52M

#### LANDSCAPE SERIES

REGULAR LARGE XX-LARGE **GIANT** 

2.8M X 6.08M 2.8M X 10.88M 3.5M X 14.72M 4.8M X 7.68M

**MEDIUM** X-LARGE JUMBO

2.88M X 9.28M 4.16M X 8.64M XXX-LARGE 4.16M X 14.72M 6.08M X 18.24M