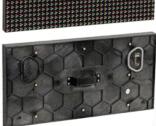

#### Cabinet Structure

Fixed Installation 640mm x 1280mm Front Service

Fixed Installation 640mm x 1280mm Back Service

Rental series

Custom Cabinet 1536mm x 960mm

#### Module Structure

P13.3-P26.7 module Size: 320X320mm

P10 module Size: 320mm x 160mm

P10.6/P16 Special Size Size: 384mm x 192mm

#### "Ability to integrate into a multitude of applications in a matter of minutes"

The main benefit of this cabinet is its ability to integrate into a multitude of applications in a matter of minutes. Whether you choose to integrate into a fixed or rental project is completely up to the end user. This cabinet has been specifically designed to be light-weight and rugged thus labeling this product as the only all-in-one solution on the market.