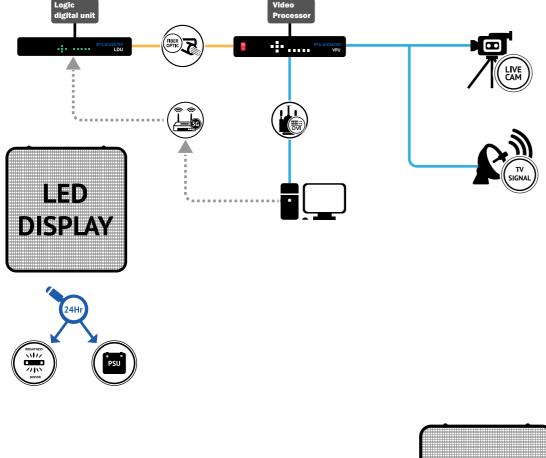

Our Control System can run on-line (synchronous) as well as off-line (asynchronous). The displays can be accessed, controlled as well as monitored online thanks to our unique, reliable and stable Linux-based platform.

# **MONITORING** - Single Controller Redundancy - Up To 1,000,000 Pixel Per Port - Full - Dual Controller Redundancy - Up To 1,000,000 Pixel Per Port - GB PORT

Data & power

#### DATA, POWER BACKUP AND