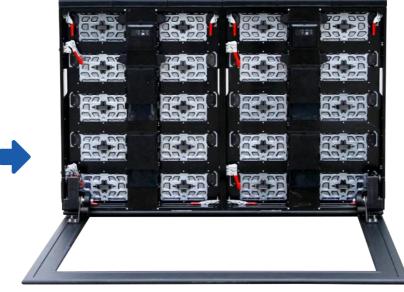

PLEDCO's CALLISTO Series has been designed and developed to either a collapsible or fixed base, which secure the cabinets firmly in place. Our step by step guide on how to integrate the CALLISTO Series Cabinets (figure 1) into a Perimeter Collasible Display (figure 2) can be seen below.

(FIGURE 1)

install the top cover cushion

lock the middle rig to bind the two panels

lock the bottom rig

(FIGURE 2)