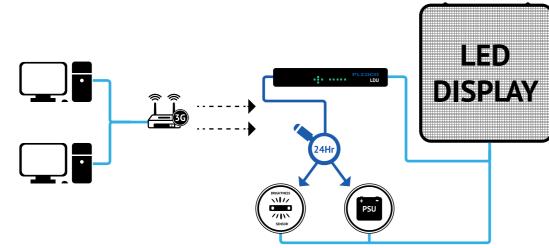

Our Control System can run on-line (synchronous) as well as off-line (asynchronous). The displays can be accessed, controlled as well as monitored online thanks to our unique, reliable and stable Linux-based platform.

# **MONITORING** - Single Controller Redundancy - Up To 1,000,000 Pixel Per Port - Full - Dual Controller Redundancy - Up To 1,000,000 Pixel Per Port - GB PORT

Data & power

#### DATA, POWER BACKUP AND