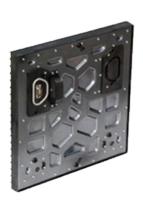

#### Cabinet Structure

Fixed Installation 640mm x 1280mm Front Service

Fixed Installation 640mm x 1280mm Back Service

Rental series

Custom Cabinet 1536mm x 960mm

#### "Ability to integrate into a multitude of applications in a matter of minutes"

The main benefit of this cabinet is its ability to integrate into a multitude of applications in a matter of minutes. Whether you choose to integrate into a fixed or rental project is completely up to the end user. This cabinet has been specifically designed to be light-weight and rugged thus labeling this product as the only all-in-one solution on the market.