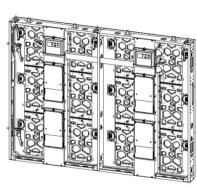

#### Cabinet Structure

Fixed Installation 640mm x 1280mm Front Service

Fixed Installation 640mm x 1280mm Back Service

Rental series

Custom Cabinet 1536mm x 960mm

#### "Ability to integrate into a multitude of applications in a matter of minutes"

The main benefit of this cabinet is its ability to integrate into a multitude of applications in a matter of minutes. Whether you choose to integrate into a fixed or rental project is completely up to the end user. This cabinet has been specifically designed to be light-weight and rugged thus labeling this product as the only all-in-one solution on the market.

PLEDCO's CALLISTO Series has been designed and developed to either a collapsible or fixed base, which secure the cabinets firmly in place. Our step by step guide on how to integrate the CALLISTO Series Cabinets (figure 1) into a Perimeter Collasible Display (figure 2) can be seen below.