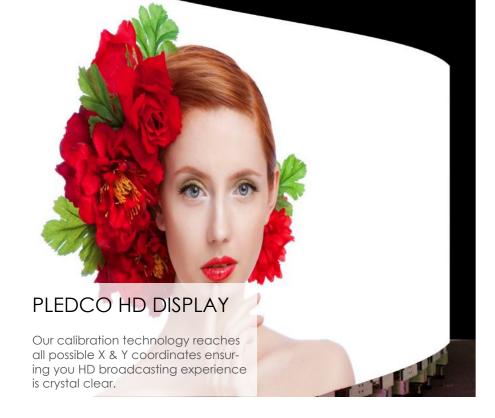

#### **CALIBRATION**

All X & Y coordinates are kept in our client project database. When you order new tiles for an exisiting project we retrieve the original X & Y coordinates. This ensures during calibration all colors are matched properly. Typically in video mode you will not see any color differences, however when white is at 50% brightness the user may see a slight difference in color.