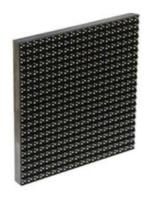

#### Module Structure

P13.3-P26.7 module Size: 320X320mm

P10 module Size: 320mm x 160mm

P10.6/P16 Special Size Size: 384mm x 192mm

#### **SPECIFICATIONS**

| Callisto Series Specifications      |                                                      |                                  |         |         |         |
|-------------------------------------|------------------------------------------------------|----------------------------------|---------|---------|---------|
| Physical pitch                      | 6.41mm                                               | 8mm                              | 10.6mm  | 12mm    | 16mm    |
| Standard Cabinet Size<br>(WxHxD mm) | 768 x 768 x 92                                       |                                  |         |         |         |
| Cabinet Resolution (pixels)         | 156 X 156                                            | 96 X 96                          | 72 X 72 | 64 X 64 | 48 x 48 |
| Cabinet Weight (KG)                 | 24                                                   |                                  |         |         |         |
| Tile Size (mm) L x H                | 384 x 192 ( 2 x 4 per panel)                         |                                  |         |         |         |
| Tile Resolution (pixels)            | 60 x 30                                              | 48 x 24                          | 36 x 18 | 32 X 16 | 24 x 12 |
| LED Type                            | 3 in 1 SMD 3535 True Black                           | Slack 3 in 1 SMD 3535 Black Body |         |         |         |
| Greyscale                           | 16 bit                                               |                                  |         |         |         |
| Refresh Frequency                   | >1000 (Max 4000)                                     |                                  |         |         |         |
| Brightness (cd/m2)                  | 5500 Nits                                            | 6500 Nits (optional 7500 nits)   |         |         |         |
| Frame Rate (Hz)                     | 50 / 60 / 100 / 120                                  |                                  |         |         |         |
| Viewing Angle                       | >= 155° x 155° (H +75.5 / -75.5 and +V75.5 / - 75.5) |                                  |         |         |         |
| Maximum (per cabinet)               | 650 Wh                                               |                                  |         |         |         |
| Average (per cabinet)               | 250 Wh                                               |                                  |         |         |         |