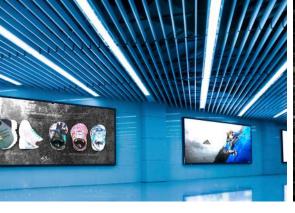

#### PRISTINE IMAGERY

Integrated with LED REFLEX Technoloay assists to project the clearest resolution and picture, even during direct sunlight periods of the day.