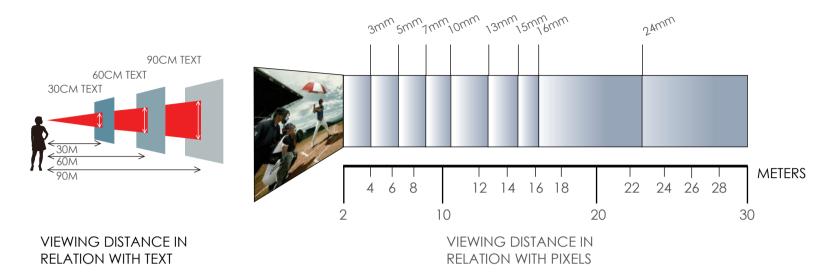

#### **PIXEL**

We can help you decide what is the best and most suitable pixel pitch for your Billboard. We have a constant and reliable formula to compute the necessary pixels to maximize the capability of your Billboard display.