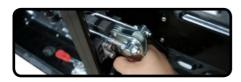

PLEDCO's CALLISTO Series has been designed and developed to either a collapsible or fixed base, which secure the cabinets firmly in place. Our step by step guide on how to integrate the CALLISTO Series Cabinets (figure 1) into a Perimeter Collasible Display (figure 2) can be seen below.

(FIGURE 1)

install the top cover cushion

lock the middle rig to bind the two panels

lock the bottom rig

(FIGURE 2)