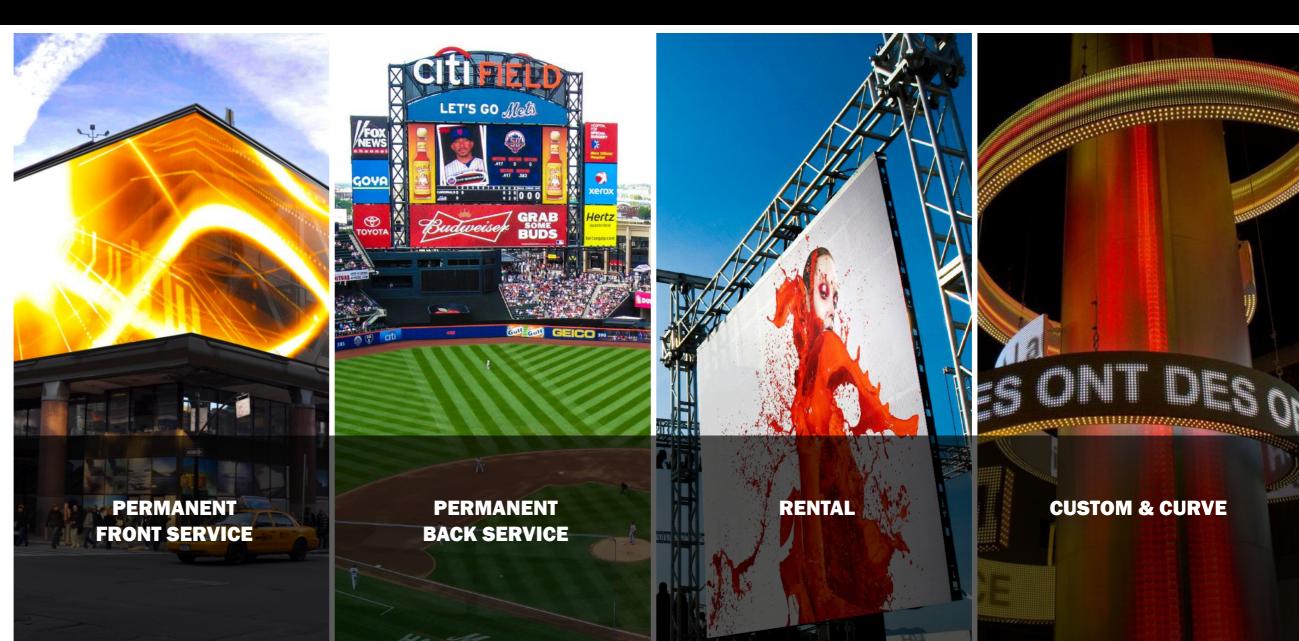

#### Cabinet Structure

Fixed Installation 640mm x 1280mm Front Service

Fixed Installation 640mm x 1280mm Back Service

Rental series

Custom Cabinet 1536mm x 960mm

## PRODUCT **ADVANTAGES**

PLEDCO's CALLISTO Series offers a variety of cabinet sizes in both front/back service and rental. Most companies are limited to their availability in cabinet sizes. This limitability can make it extremely difficult when trying to meet a client's dimension demands for an exact sized project request. At PLEDCO we are able to produce any size of LED display requested based on our versatile cabinet structure size avail-