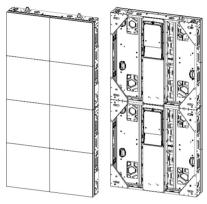

#### Cabinet Structure

Fixed Installation 640mm x 1280mm Front Service

Fixed Installation 640mm x 1280mm Back Service

Rental series

Custom Cabinet 1536mm x 960mm

#### Module Structure

P13.3-P26.7 module Size: 320X320mm

P10 module Size: 320mm x 160mm

P10.6/P16 Special Size Size: 384mm x 192mm

#### "Ability to integrate into a multitude of applications in a matter of minutes"

The main benefit of this cabinet is its ability to integrate into a multitude of applications in a matter of minutes. Whether you choose to integrate into a fixed or rental project is completely up to the end user. This cabinet has been specifically designed to be light-weight and rugged thus labeling this product as the only all-in-one solution on the market.