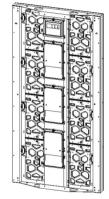

#### Cabinet Structure

Fixed Installation 640mm x 1280mm Front Service

Fixed Installation 640mm x 1280mm Back Service

Rental series

Custom Cabinet 1536mm x 960mm

#### Module Structure

P13.3-P26.7 module Size: 320X320mm

P10 module Size: 320mm x 160mm

P10.6/P16 Special Size Size: 384mm x 192mm

#### "Ability to integrate into a multitude of applications in a matter of minutes"

The main benefit of this cabinet is its ability to integrate into a multitude of applications in a matter of minutes. Whether you choose to integrate into a fixed or rental project is completely up to the end user. This cabinet has been specifically designed to be light-weight and rugged thus labeling this product as the only all-in-one solution on the market.