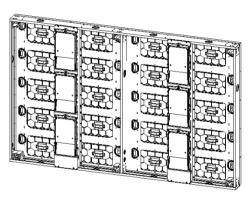

#### Cabinet Structure

Fixed Installation 640mm x 1280mm Front Service

Fixed Installation 640mm x 1280mm Back Service

Rental series

Custom Cabinet 1536mm x 960mm

#### "Ability to integrate into a multitude of applications in a matter of minutes"

The main benefit of this cabinet is its ability to integrate into a multitude of applications in a matter of minutes. Whether you choose to integrate into a fixed or rental project is completely up to the end user. This cabinet has been specifically designed to be light-weight and rugged thus labeling this product as the only all-in-one solution on the market.

PLEDCO's CALLISTO Series has been designed and developed to either a collapsible or fixed base, which secure the cabinets firmly in place. Our step by step guide on how to integrate the CALLISTO Series Cabinets (figure 1) into a Perimeter Collasible Display (figure 2) can be seen below.